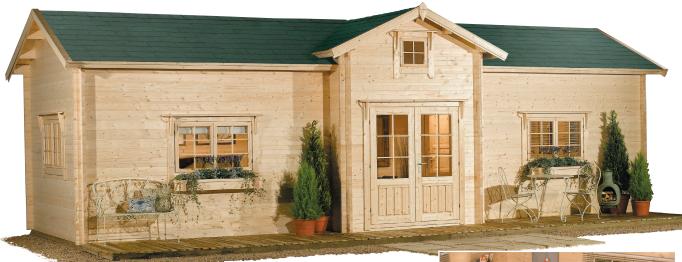

## Cabins 20m<sup>2</sup> and over

helsinki

| Dimensions                                 | Internal                          | External (excl. overhangs) |
|--------------------------------------------|-----------------------------------|----------------------------|
| Width                                      | 9.533m                            | 9.793m                     |
| Depth                                      | 3.980m                            | 5.147m                     |
| Ridge Height                               | -                                 | 3.580m                     |
| Area                                       | 29.99m <sup>2</sup>               | 50.40m <sup>2</sup>        |
| STANDARD FEATURES                          |                                   |                            |
| Log thickness Square roof<br>shingle tiles | Toughened glass<br>double glazing | ecking terrace             |
| OPTIONAL EXTRAS (SEE PAGES 32-33)          |                                   |                            |
| Extension kit*                             | it Flooring pack                  | Guttering kit Security     |
| LED lights Wood stain & protector          | Sauna<br>A, B, C                  | • • •                      |