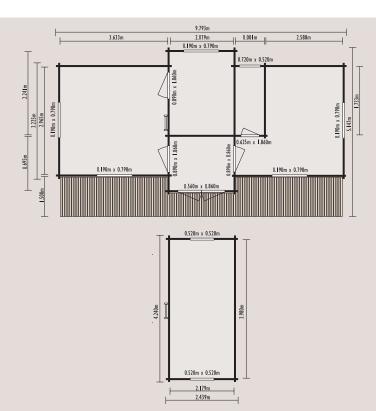

## Cabins 20m<sup>2</sup> and over

helsinki

| Dimensions                                 | Internal                          | External (excl. overhangs) |
|--------------------------------------------|-----------------------------------|----------------------------|
| Width                                      | 9.533m                            | 9.793m                     |
| Depth                                      | 3.980m                            | 5.147m                     |
| Ridge Height                               | -                                 | 3.580m                     |
| Area                                       | 29.99m <sup>2</sup>               | 50.40m <sup>2</sup>        |
| STANDARD FEATURES                          |                                   |                            |
| Log thickness Square roof<br>shingle tiles | Toughened glass<br>double glazing | ecking terrace             |
| OPTIONAL EXTRAS (SEE PAGES 32-33)          |                                   |                            |
| Extension kit*                             | it Flooring pack                  | Guttering kit Security     |
| LED lights Wood stain & protector          | Sauna<br>A, B, C                  | • • •                      |